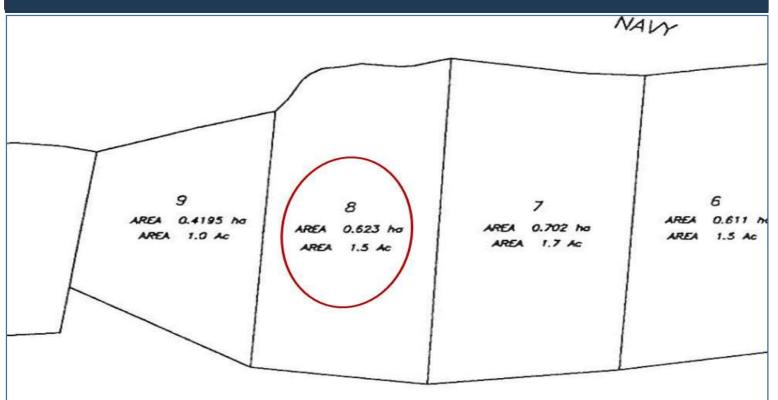

usive use of over 80 acres of protected forest. Most of the property is steep and forested leading to a level building site perched near the oceans edge. Enjoy amazing views over Active Pass, gorgeous summer sunsets and approximately 175' of sandy beach frontage Property is serviced by a cooperative water system. Driveway to building site and septic system are required. Cooperative is currently working to become reclassified as bare land strata. Viewings by appointment only and must be accompanied by a licensed Realtor please.



# Property Details







Lot Acres: 1.50

Water: Cooperative

Waste: None

Services: At lot line

Driveway: Required

Bldg Scheme: No

#### Lot Features:

- Oceanfront
- Expansive views
- Acreage
- Park setting
- Sloping
- Treed



### Plot Plan and Aerial View







### Pender Islands Map



<u>DISCLAIMER:</u> While every effort is made to provide reliable information, Dockside Realty Ltd. makes no representations or warranties as to the accuracy of this brochure.

All measurements are approximate and the buyer is responsible for verifying all data provided.