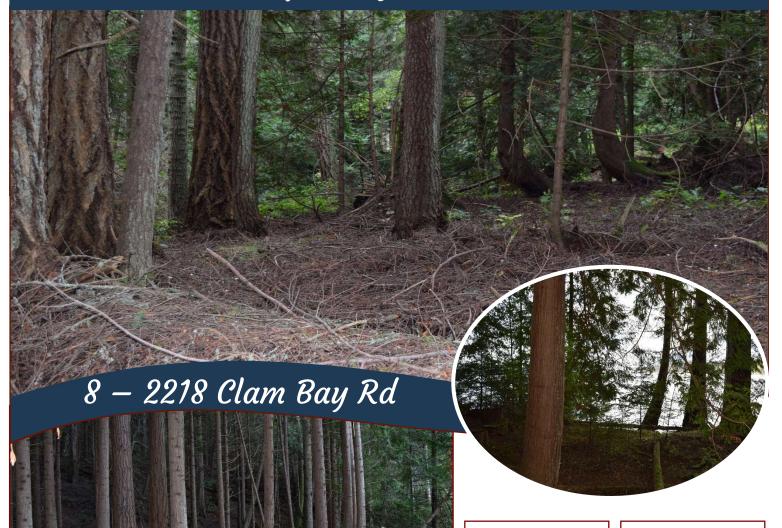

## Unique Oceanfront Opportunity!

the Edgewood Estates Cooperative, Lot 8 enjoys exclusive use of 1.5 private acres of oceanfront property & nonexclusive use of over 80 acres of protected forest. Most of the property is steep and forested leading to a level building site perched near the oceans edge. Enjoy amazing views over Active Pass, gorgeous summer sunsets and approximately 175' of sandy beach frontage Property is serviced by a cooperative water system. Driveway to building site and septic system are required. Cooperative is currently working to become reclassified as bare land strata. Viewings by appointment only and must be accompanied by a licensed Realtor please.

#### Lot Features:

- Oceanfront
- Expansive views
- Acreage
- Park setting
- Sloping
- Treed