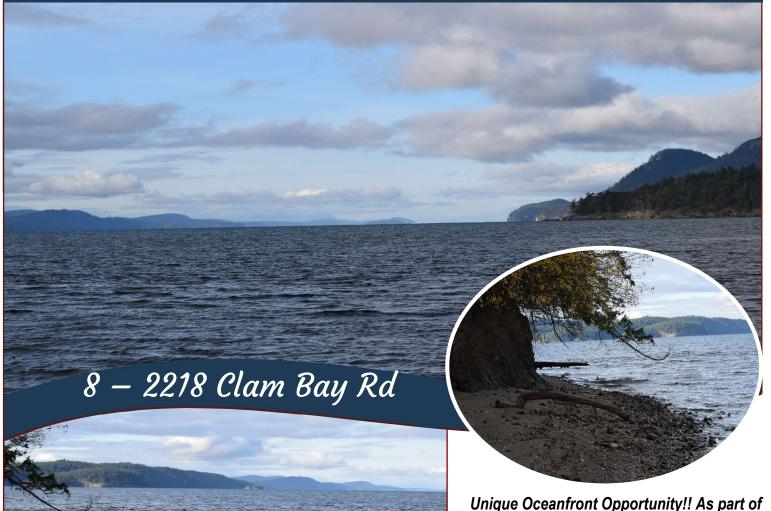

## Unique Oceanfront Opportunity!

the Edgewood Estates Cooperative, Lot 8 enjoys exclusive use of 1.5 private acres of oceanfront property & nonexclusive use of over 80 acres of protected forest. Most of the property is steep and forested leading to a level building site perched near the oceans edge. Enjoy amazing views over Active Pass, gorgeous summer sunsets and approximately 175' of sandy beach frontage Property is serviced by a cooperative water system. Driveway to building site and septic system are required. Cooperative is currently working to become reclassified as bare land strata. Viewings by appointment only and must be accompanied by a licensed Realtor please.