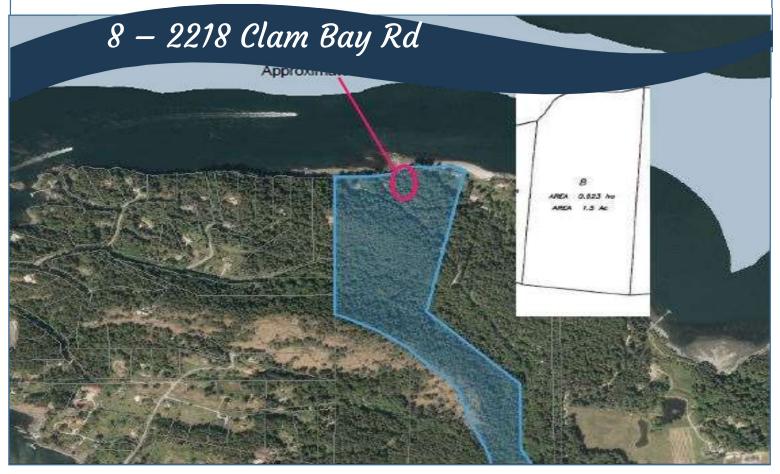

ive use of over 80 acres of protected forest. Most of the property is steep and forested leading to a level building site perched near the oceans edge. Enjoy amazing views over Active Pass, gorgeous summer sunsets and approximately 175' of sandy beach frontage Property is serviced by a cooperative water system. Driveway to building site and septic system are required. Cooperative is currently working to become reclassified as bare land strata. Viewings by appointment only and must be accompanied by a licensed Realtor please.



# Property Details







Lot Acres: 1.50

Water: Cooperative

Waste: None

Services: At lot line

Driveway: Required

Bldg Scheme: No

#### Lot Features:

- Oceanfront
- Expansive views
- Acreage
- Park setting
- Sloping
- Treed



### Plot Plan and Aerial View







### Pender Islands Map



<u>DISCLAIMER:</u> While every effort is made to provide reliable information, Dockside Realty Ltd. makes no representations or warranties as to the accuracy of this brochure.

All measurements are approximate and the buyer is responsible for verifying all data provided.